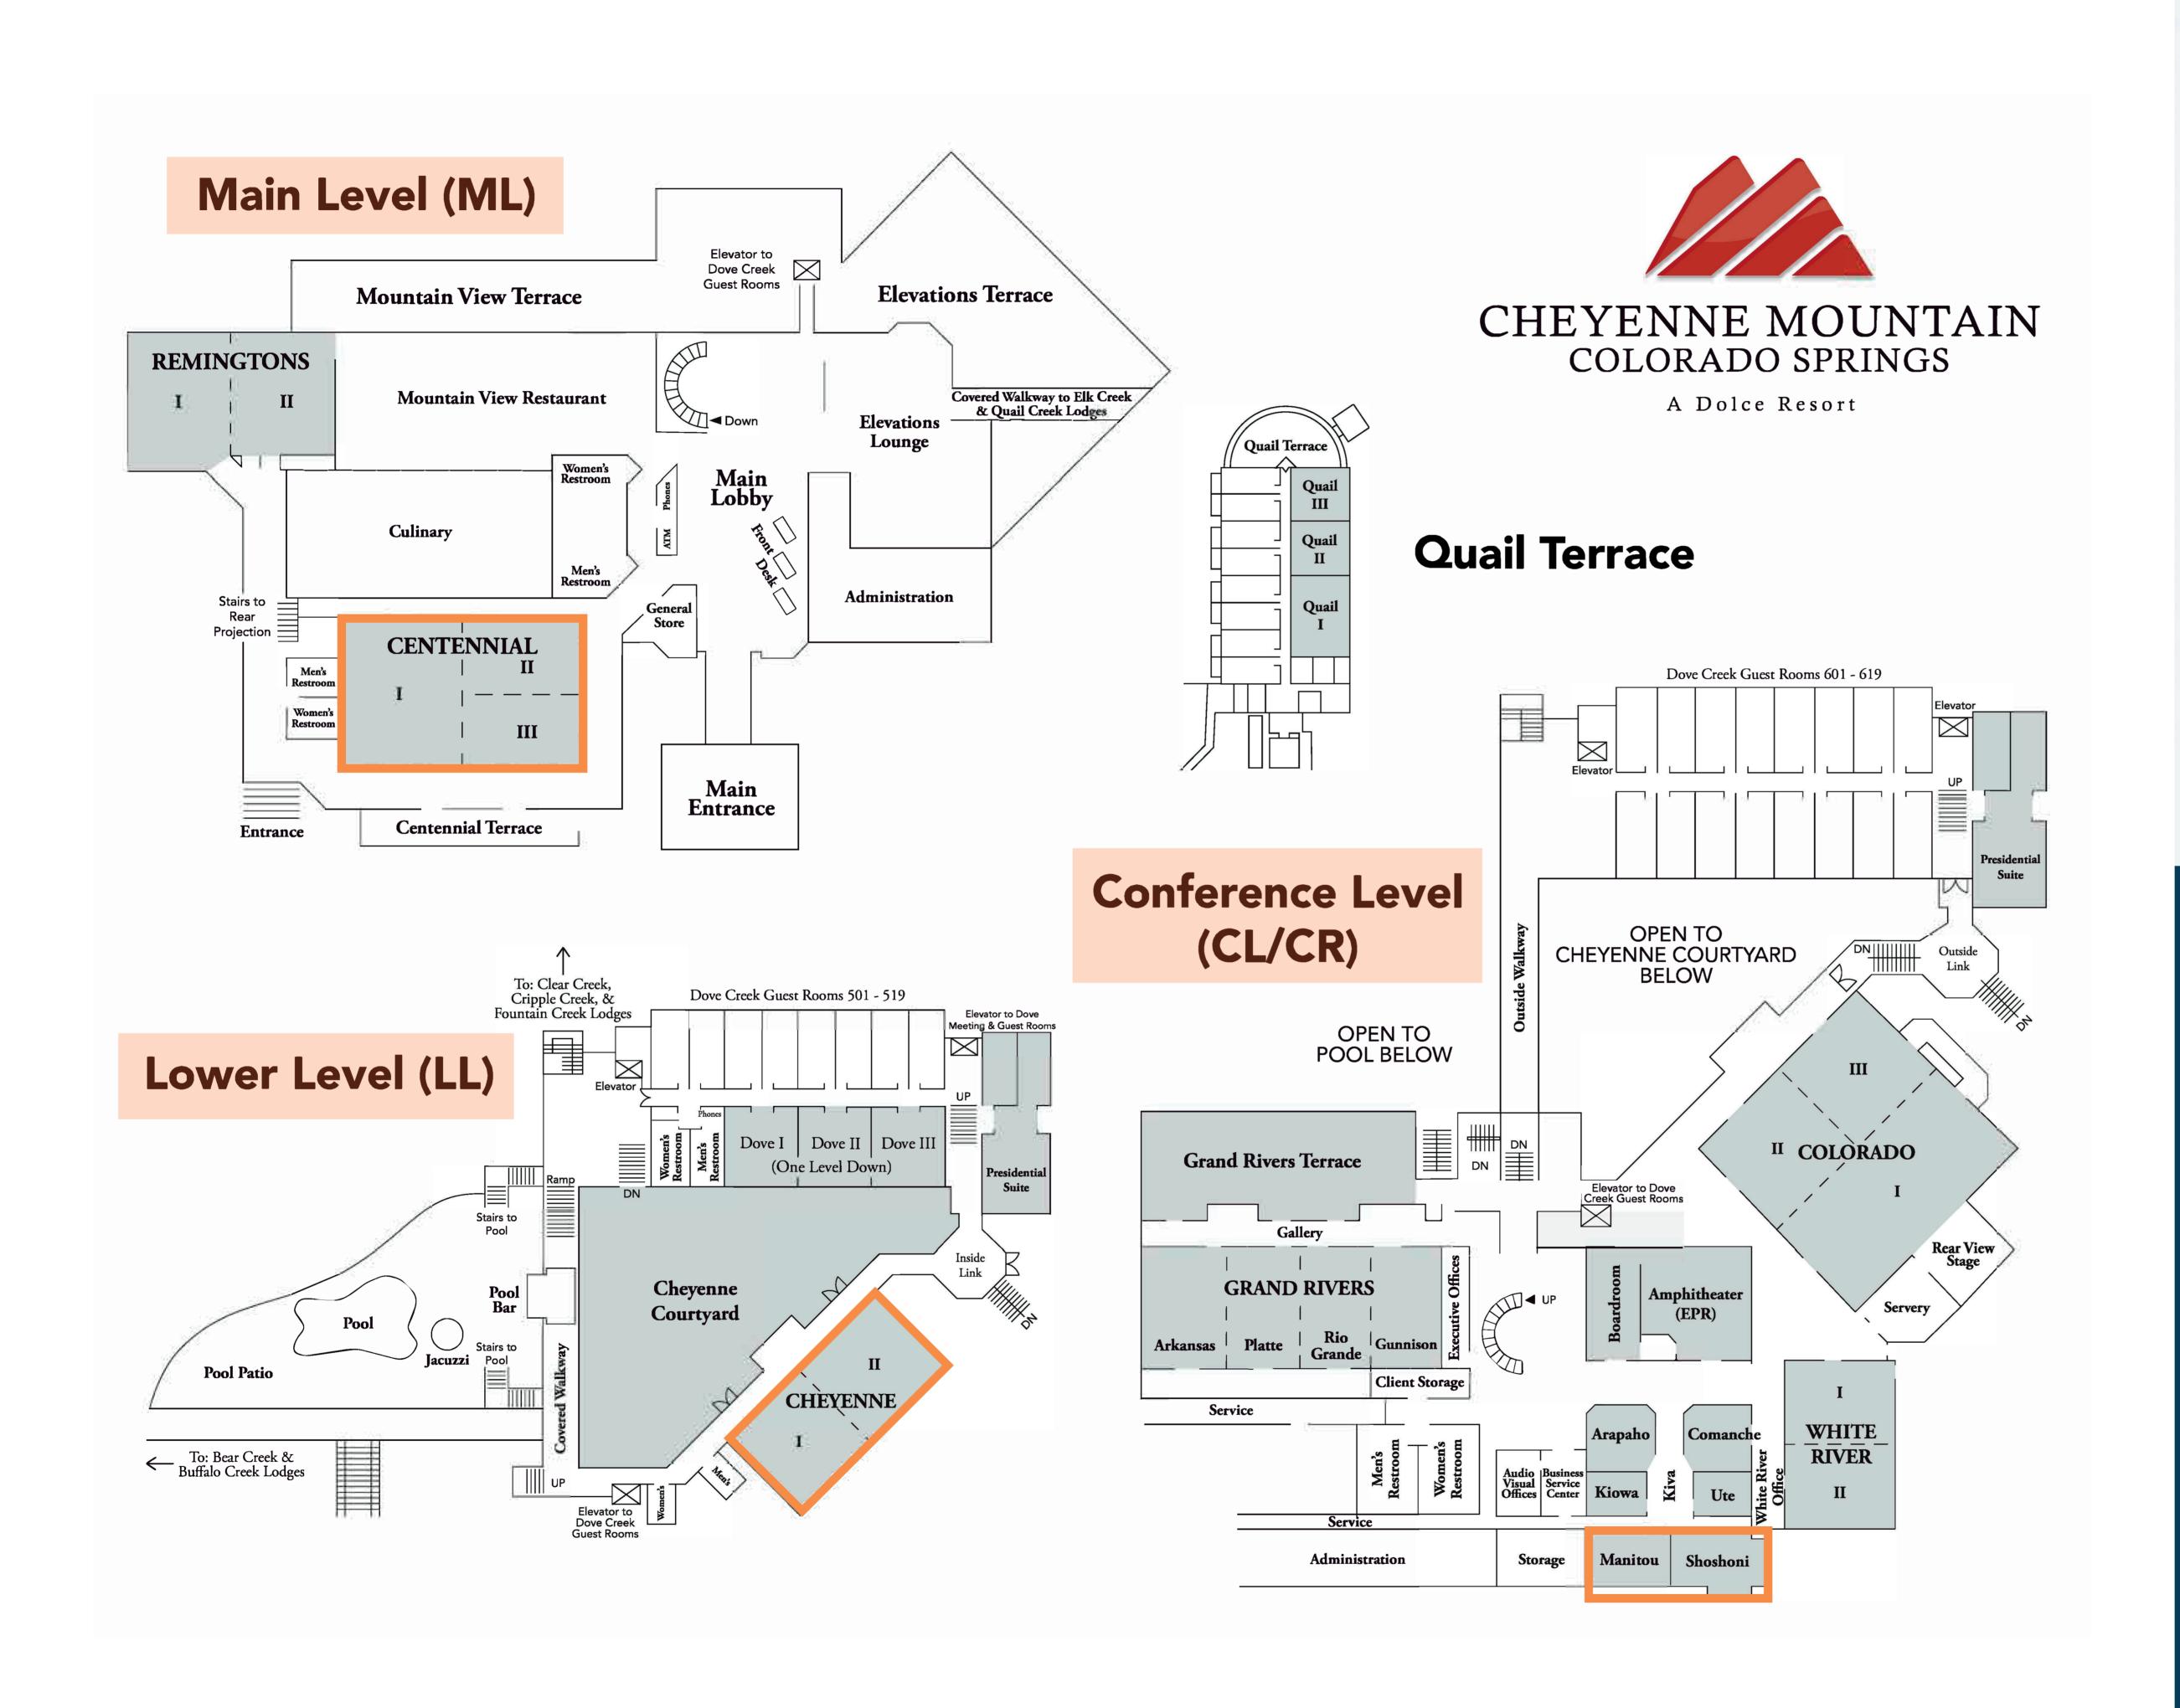

## General Session:

Centennial 1

## **Breakout Sessions:**

Centennial 2
Centennial 3
Manitou
Shoshoni

Evening Reception
Cheyenne

## **CHEYENNE MOUNTAIN RESORT MAP**