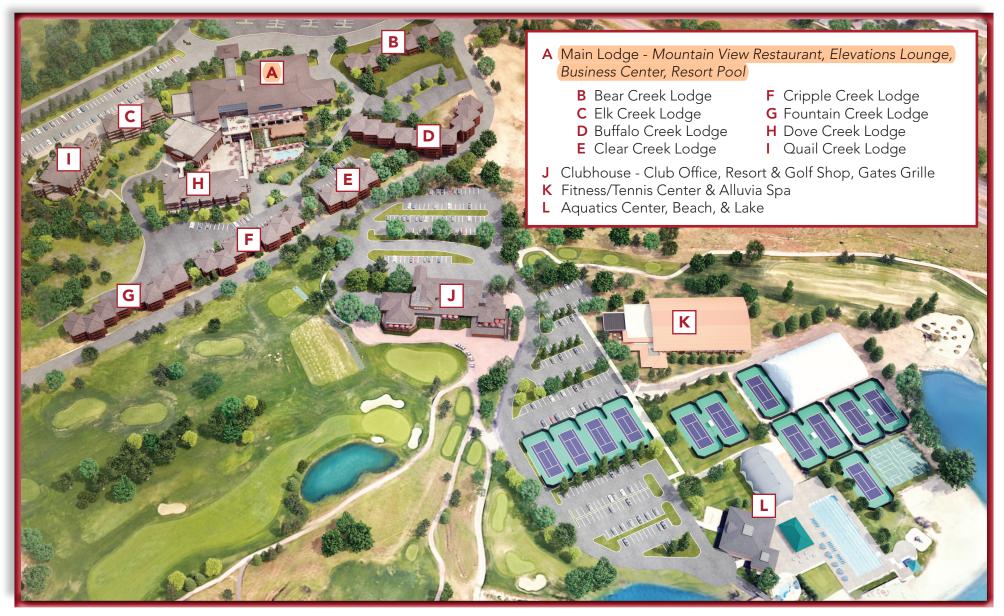

## **CHEYENNE MOUNTAIN RESORT MAP**

## Ice can be found at each lodge next to the following rooms:

B - Bear Creek - 214

C - Elk Creek - 215

D - Buffalo Creek - 228

E - Clear Creek - 264

**F** - Cripple Creek - 278

G - Fountain Creek - 279

H - Dove Creek - 519

I - Quail Creek - 526

3225 Broadmoor Valley Road Colorado Springs, CO 80906 (719) 538-4000 | cheyennemountain.com

<sup>\*\*</sup> The Resort is a non-smoking facility. Smoking of any kind is prohibited in Guest Rooms and balconies.